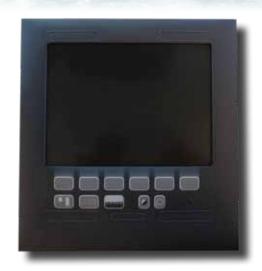

## **Product Datasheet**

SA-C112 Subassy, Frontplate with LCD for DL/EML

The SA-C112 is a Sub assembly frontplate with LCD for the SKIPPER DL850 270 kHz Navigational Doppler Speed Log.

Main Functions:

Front plate sub assy with glass and LCD screen.

Applications:

Replacement, with 10.4 " display

Usage:

Replacement for broken glass or display

SKIPPER Electronics manufacture marine electronics for the merchant fleet as well as the fishing fleet, based on experience, research and tradition. Our products are known worldwide for reliability, sophistication and good value for money.

## SA-C112 Subassy, Frontplate with LCD for DL/EML