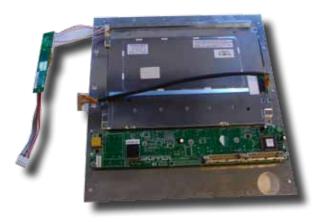

## **Spesifications**

|                   | Part number | Rev.  | Description                                  |
|-------------------|-------------|-------|----------------------------------------------|
| Part number       | SA-C112     | 0821A | Subassy, Frontplate with LCD for DL/EML      |
| SUB part of       | DL850N27-SD | 0943B | LOG OPERATOR UNIT DL850 270Khz.              |
| The kit contains  | PK-C001     | 0829A | PCB COMBO KEYBOARD DL850/EML224              |
|                   | ZZJ-02047   | 0703A | FRONT GLASS GDS/DL/EML/MP/EN206C 174mm x     |
|                   |             |       | 225mm - 2mm tykk                             |
|                   | ZZK-01034   | 0703A | CABLE Screen PCA 6135/6753/6740F             |
|                   | ZZK-01062   | 0703A | CABLE for BACKLIGHT INVERTER for combo units |
|                   | ZAA-01001   | 0703A | HIGH RESOLUTION LCD COLOUR LQ104V1DG61       |
|                   |             |       | SHARP 10,4"                                  |
|                   | ZAA-01004   | 0703A | OVERLAY FOR DL850/EML224                     |
|                   | ZAA-01137   | 0703A | BACKLIGHT INVERTER LXM1623-12-44             |
|                   | ZAA-01138   | 00    | FRONTPLATE EML/DL (9 buttons, new 2007)      |
| Power Supply      |             |       | 5/12 V DC                                    |
| Power Consumption |             |       | 250/600 mA DC                                |
| Dimensions        |             |       | 30.5 x 28.5 x 10.2 cm                        |
| Weight            |             |       | 1.82 kg                                      |
| Manufacturer      |             |       | SKIPPER Electronics AS                       |