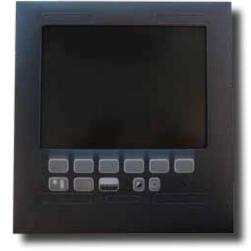

## **Product Datasheet**

SA-C112 Subassy, Frontplate with LCD for DL/EML

The SA-C112 is a Sub assembly frontplate with LCD for the SKIPPER DL850 270 kHz Navigational Doppler Speed Log.

Main Functions:

Front plate sub assy with glass and LCD screen.

Applications:

Replacement, with 10.4 " display

Usage:

Replacement for broken glass or display

SKIPPER Electronics manufacture marine electronics for the merchant fleet as well as the fishing fleet, based on experience, research and tradition. Our products are known worldwide for reliability, sophistication and good value for money.

## SA-C112 Subassy, Frontplate with LCD for DL/EML